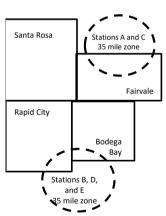

example: .34647 is rounded to .346).
- When the fourth decimal point is 5, 6, 7, 8, or 9, the third decimal is rounded up (example: .34651 is rounded to .347).

The example below is intended to supplement the instructions for calculating only the base rate fee for partially distant stations. The cable system would also be subject to the Syndicated Exclusivity Surcharge for partially distant stations, if any portion is located within a major television market.

### **EXAMPLE:**

### COMPUTATION OF COPYRIGHT ROYALTY FEE FOR CABLE SYSTEM CARRYING PARTIALLY DISTANT STATIONS

In most cases under current FCC rules, all of Fairvale would be within the local service area of both stations A and C and all of Rapid City and Bodega Bay would be within the local service areas of stations B, D, and E.



| Distant Stations Car | ried  | Identification | Identification of Subscriber Groups |                  |  |  |  |
|----------------------|-------|----------------|-------------------------------------|------------------|--|--|--|
| STATION              | DSE   | CITY           | OUTSIDE LOCAL                       | GROSS RECEIPTS   |  |  |  |
| A (independent)      | 1.0   |                | SERVICE AREA OF                     | FROM SUBSCRIBERS |  |  |  |
| B (independent)      | 1.0   | Santa Rosa     | Stations A, B, C, D ,E              | \$310,000.00     |  |  |  |
| C (part-time)        | 0.083 | Rapid City     | Stations A and C                    | 100,000.00       |  |  |  |
| D (part-time)        | 0.139 | Bodega Bay     | Stations A and C                    | 70,000.00