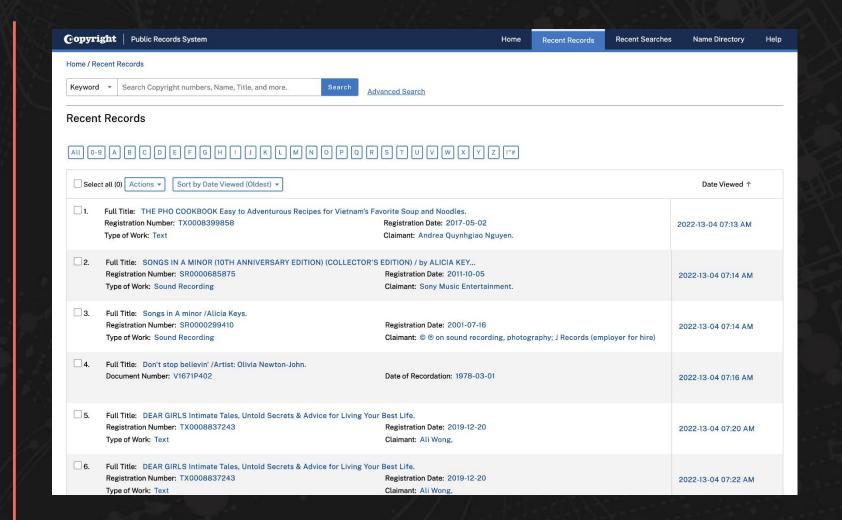

#### **RELEASE 2.0 - AUGUST 2021**

- Recent Searches
- Recent Records
- Download Records

#### **RELEASE 2.0 - AUGUST 2021**

- Recent Searches
- Recent Records
- Download Records
  - PDF, Text, XML

- Name Directory
- Related Registration Records

- Name Directory
- Related Registration Records