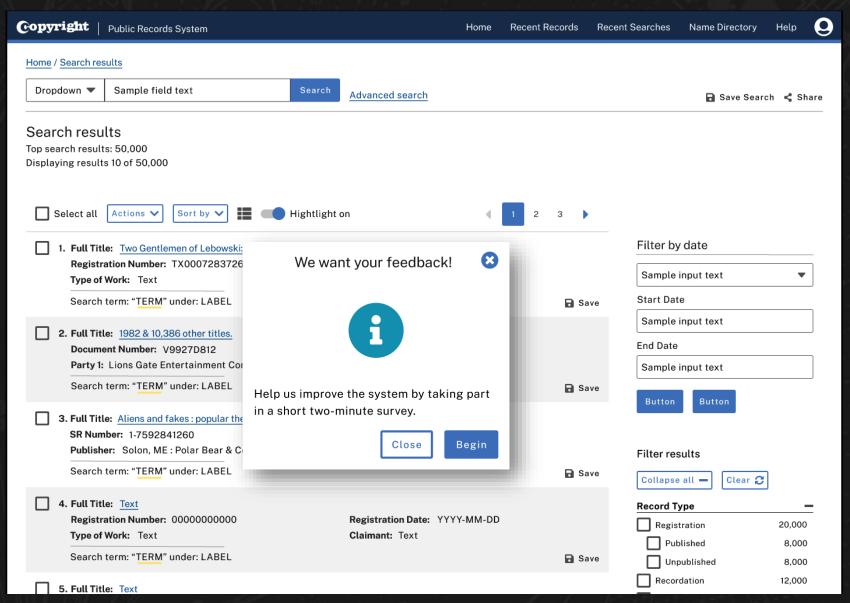

https://www.research.net/r/CPRS-feedback

Feedback Survey

Feedback Survey

| 7. Full Title: Text Document Number: 00000000000 Party 1: Text Search term: "TERM" under: LABEL             | Date of Recordation: YYYY-MM-DD Party 2: Text | Text         20,000           Serials         20,000           Computer Files         20,000           Visual Material         20,000 |
|-------------------------------------------------------------------------------------------------------------|-----------------------------------------------|---------------------------------------------------------------------------------------------------------------------------------------|
| 8. Full Title: Text SR Number: 00000000000 Publisher: Text Search term: "TERM" under: LABEL                 | Type: Text Publication Date: YYYY-MM-DD       | Recordation Document Type  Assignment 20,000  Mortgage/Security Agreement 800  DMCA Filing 100                                        |
| 9. Full Title: Text Document Number: 00000000000 Party 1: Text Search term: "TERM" under: LABEL             | Date of Recordation: YYYY-MM-DD Party 2: Text | Other 1200 View more                                                                                                                  |
| 10.Full Title: Text  Registration Number: 00000000000  Type of Work: Text  Search term: "TERM" under: LABEL | Registration Date: YYYY-MM-DD Claimant: Text  | <b>⊋</b> Save                                                                                                                         |
| Rows per page: Select   How relevant are these search results?                                              | 3 5,000 • Go to page:                         | Go                                                                                                                                    |
| Not at all Somewhat Fairly Mostly Extreme relevant relevant                                                 | aly                                           |                                                                                                                                       |
| Menu Resources  Home Request copies  Recent Searches Get a search estimate                                  | Contact<br>Give feedback<br>Contact us        | <b>Copyright</b> U.S. Copyright Office 101 Independence Ave. S.E.                                                                     |