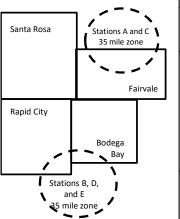

(example: .34647 is rounded to .346).
- When the fourth decimal point is 5, 6, 7, 8, or 9, the third decimal is rounded up (example: .34651 is rounded to .347).

The example below is intended to supplement the instructions for calculating only the base rate fee for partially distant stations. The cable system would also be subject to the Syndicated Exclusivity Surcharge for partially distant stations, if any portion is located within a major television market.

### **EXAMPLE:**

## COMPUTATION OF COPYRIGHT ROYALTY FEE FOR CABLE SYSTEM CARRYING PARTIALLY DISTANT STATIONS

In most cases under current FCC rules, all of Fairvale would be within the local service area of both stations A and C and all of Rapid City and Bodega Bay would be within the local service areas of stations B, D, and E.



|   | Distant Stations Carried | i     | Identification | of Subscriber Groups   |                  |
|---|--------------------------|-------|----------------|------------------------|------------------|
|   | STATION                  | DSE   | CITY           | OUTSIDE LOCAL          | GROSS RECEIPTS   |
| n | A (independent)          | 1.0   |                | SERVICE AREA OF        | FROM SUBSCRIBERS |
|   | B (independent)          | 1.0   | Santa Rosa     | Stations A, B, C, D ,E | \$310,000.00     |
|   | C (part-time)            | 0.083 | Rapid City     | Stations A and C       | 100,000.00       |
|   | D (part-time)            | 0.139 | Bodega Bay     | Stations A and C       | 70,000.00        |
|   | E (network)              | 0.25  | Fairvale       | Stations B, D, and E   | 1