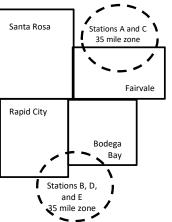

unchanged (example: .34647 is rounded to .346).
- When the fourth decimal point is 5, 6, 7, 8, or 9, the third decimal is rounded up (example: .34651 is rounded to .347).

The example below is intended to supplement the instructions for calculating only the base rate fee for partially distant stations. The cable system would also be subject to the Syndicated Exclusivity Surcharge for partially distant stations, if any portion is located within a major television market.

## EXAMPLE: COMPUTATION OF COPYRIGHT ROYALTY FEE FOR CABLE SYSTEM CARRYING PARTIALLY DISTANT STATIONS

In most cases under current FCC rules all of Fairvale would be within the local service area of both stations A and C and all of Rapid City and Bodega Bay would be within the local service areas of stations B, D, and E.



|    | STATION                      | DSE              | CITY                | OUTSIDE LO     | CAL             | GR                          | OSS RECEIPTS |
|----|------------------------------|------------------|---------------------|----------------|-----------------|-----------------------------|--------------|
| in | A (independent)              | 1.0              |                     | SERVICE AR     | EA OF           | FROM                        | SUBSCRIBERS  |
|    | B (independent)              | 1.0              | Santa Rosa          | Stations A, B, | C, D ,E         |                             | \$310,000.00 |
| -  | C (part-time)                | 0.083            | Rapid City          | Stations A and | d C             |                             | 100,000.00   |
|