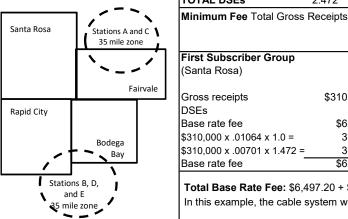

(example: .34647 is rounded to .346).
- When the fourth decimal point is 5, 6, 7, 8, or 9, the third decimal is rounded up (example: .34651 is rounded to .347).

The example below is intended to supplement the instructions for calculating only the base rate fee for partially distant stations. The cable system would also be subject to the Syndicated Exclusivity Surcharge for partially distant stations, if any portion is located within a major television market.

### **EXAMPLE:**

## COMPUTATION OF COPYRIGHT ROYALTY FEE FOR CABLE SYSTEM CARRYING PARTIALLY DISTANT STATIONS

In most cases under current FCC rules, all of Fairvale would be within the local service area of both stations A and C and all of Rapid City and Bodega Bay would be within the local service areas of stations B, D, and E.



| Distant Stations Carried |                                                                                                                     | Identification of                                                                                                                                                                        | of Subscriber Groups                                                                                                                                                                                                                                                                                                     |