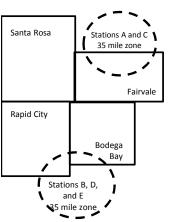

xample: .34647 is rounded to .346).
- When the fourth decimal point is 5, 6, 7, 8, or 9, the third decimal is rounded up (example: .34651 is rounded to .347).

The example below is intended to supplement the instructions for calculating only the base rate fee for partially distant stations. The cable system would also be subject to the Syndicated Exclusivity Surcharge for partially distant stations, if any portion is located within a major television market.

#### **EXAMPLE**:

### COMPUTATION OF COPYRIGHT ROYALTY FEE FOR CABLE SYSTEM CARRYING PARTIALLY DISTANT STATIONS

In most cases under current FCC rules, all of Fairvale would be within the local service area of both stations A and C and all of Rapid City and Bodega Bay would be within the local service areas of stations B, D, and E.



|    | Distant Stations Carried |       | Identification o | of Subscriber Groups   |                  |
|----|--------------------------|-------|------------------|------------------------|------------------|
|    | STATION                  | DSE   | CITY             | OUTSIDE LOCAL          | GROSS RECEIPTS   |
| in | A (independent)          | 1.0   |                  | SERVICE AREA OF        | FROM SUBSCRIBERS |
| 6  | B (independent)          | 1.0   | Santa Rosa       | Stations A, B, C, D ,E | \$310,000.00     |
| -  | C (part-time)            | 0.083 | Rapid City       | Stations A and C       | 100,000.00       |
|    | D (part-time)            | 0.139 | Bodega Bay       | Stations A and C       | 70,000.00        |
|    | E (network)              | 0.25  | Fairvale         | St